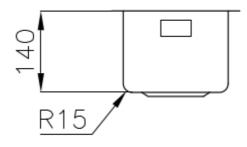

## **DETAILS**

| Edge/Installation Type | Undermount                                                      |
|------------------------|-----------------------------------------------------------------|
| Finish                 | Foster brushed                                                  |
| Material               | AISI 304 stainless steel                                        |
| Texture                | Foster brushed                                                  |
| Base                   | 30 cm                                                           |
| Dimensions             | 222x442 mm                                                      |
| Standard fittings      | Fixing hooks, gasket, drain, overflow and siphon, boxed packing |
| Mixer holes            | No standard holes                                               |
| Built-in hole          | View technical data sheet                                       |
|                        |                                                                 |

| Drainer                   | No                                                                                                                                                                                                          |
|---------------------------|-------------------------------------------------------------------------------------------------------------------------------------------------------------------------------------------------------------|
| Width                     | 22 cm                                                                                                                                                                                                       |
| Bowl dimension            | 180x400mm                                                                                                                                                                                                   |
| Number of bowls           | 1 bowl                                                                                                                                                                                                      |
| Waste fitting             | 3,5" drain                                                                                                                                                                                                  |
| FEATURES                  |                                                                                                                                                                                                             |
| High thickness            | 1mm thick steel. A significant thickness, which guarantees the maximum sturdiness and durability.                                                                                                           |
| Basket 3,5" waste fitting | The drain is equipped with a large 3.5" drain, with the practical basket cap that prevents the discharge of solid parts.                                                                                    |
| Perimetral overflow       | The overflow is always a security on the Foster sinks that prevents the overflow of water in case of oversights. The perimeter drain solution improves aesthetics thanks to its square and essential shape. |
| Small radius              | Bowls with squared shapes with a modern design and an increased capacity, for a minimal aesthetics connected with an extreme practicity.                                                                    |