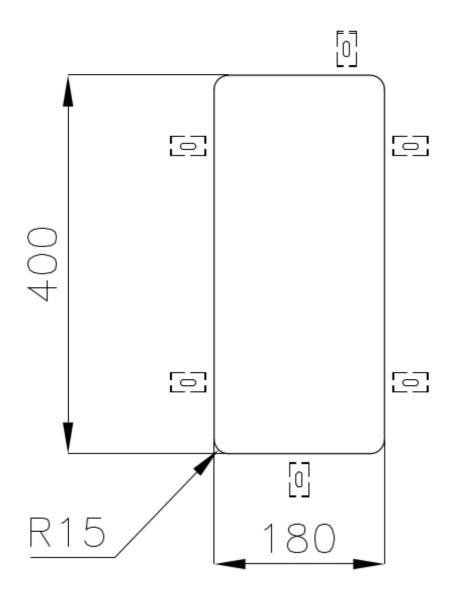

|
| Basket 3,5" waste fitting | The drain is equipped with a large 3.5" drain, with the practical basket cap that prevents the discharge of solid parts.                                                                                    |
| Perimetral overflow       | The overflow is always a security on the Foster sinks that prevents the overflow of water in case of oversights. The perimeter drain solution improves aesthetics thanks to its square and essential shape. |
| Small radius              | Bowls with squared shapes with a modern design and an increased capacity, for a minimal aesthetics connected with an extreme practicity.                                                                    |

### **TECHNICAL DATA**

# Foster ==





# Foster ==



Cut out size Dimensioni per foratura top



### **RECOMMENDED PAIRINGS**



Mixer Tap Camillo 8467 000



Mixer Tap Lorenzo 8466 000

### **OPTIONAL AUTOMATIC WASTE FITTINGS**



Automatic waste fitting 8407 113



Space automatic waste fitting 8407 108



Space automatic waste fitting 8407 109



Space Light automatic waste fitting 8407 117



Space Milano automatic waste fitting 8407 115

Space Push automatic waste fitting 8407 116