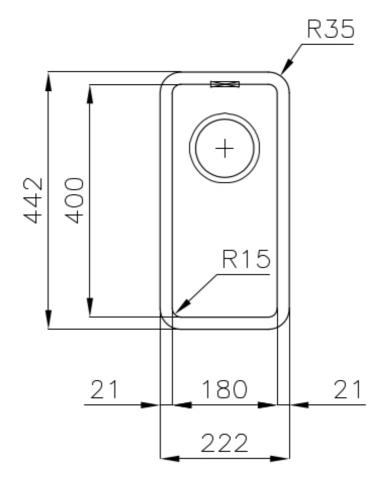

## **DETAILS**

| Edge/Installation Type | Undermount                                                      |
|------------------------|-----------------------------------------------------------------|
| Finish                 | Foster brushed                                                  |
| Material               | AISI 304 stainless steel                                        |
| Texture                | Foster brushed                                                  |
| Base                   | 30 cm                                                           |
| Dimensions             | 222x442 mm                                                      |
| Standard fittings      | Fixing hooks, gasket, drain, overflow and siphon, boxed packing |
| Mixer holes            | No standard holes                                               |
| Built-in hole          | View technical data sheet                                       |
|                        |                                                                 |

| Drainer                   | No                                                                                                                                                                                                          |
|---------------------------|-------------------------------------------------------------------------------------------------------------------------------------------------------------------------------------------------------------|
| Width                     | 22 cm                                                                                                                                                                                                       |
| Bowl dimension            | 180x400mm                                                                                                                                                                                                   |
| Number of bowls           | 1 bowl                                                                                                                                                                                                      |
| Waste fitting             | 3,5" drain                                                                                                                                                                                                  |
| FEATURES                  |                                                                                                                                                                                                             |
| High thickness            | 1mm thick steel. A significant thickness, which guarantees the maximum sturdiness and durability.                                                                                                           |
| Basket 3,5" waste fitting | The drain is equipped with a large 3.5" drain, with the practical basket cap that prevents the discharge of solid parts.                                                                                    |
| Perimetral overflow       | The overflow is always a security on the Foster sinks that prevents the overflow of water in case of oversights. The perimeter drain solution improves aesthetics thanks to its square and essential shape. |
| Small radius              | Bowls with squared shapes with a modern design and an increased capacity, for a minimal aesthetics connected with an extreme practicity.                                                                    |

### **TECHNICAL DATA**